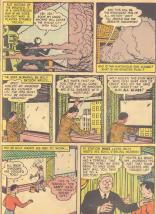

Joa's ring radio suddenly burned out "Headquarters calling Lieutenant Jon Jarl' Report immediately to Professor Zadwell When you arraye, you are under his orders. Urgent

Jon acknowledged the call and rook the rocket subway to the laboratory of Professor Zidwell He was an old wizened scientist, the top noth expert in biological science.

"Lieuxenant Juri reporting," Jon said, saluting "What's up, professor? I'm at your service "

"I will waste no time and come right to the point," the scientist answered. "The reason the Black Blight has spread is because its one matural energy is gone-this tiny insect."

He held up a small yaa in which hay a deal multi blue most." This Blue Bug used to feed on the Bluck. Bluch and keep it under control. But a corrain bord fed on the Blue Heg and wiped it out. We found this out and killed off those brids, but it was too late. This is the last of the bugs able to ston the Bluck Blight. We need more of these Blue Blugbur note are left alive in our universe today?" "None left alive in the universe?" Too nee